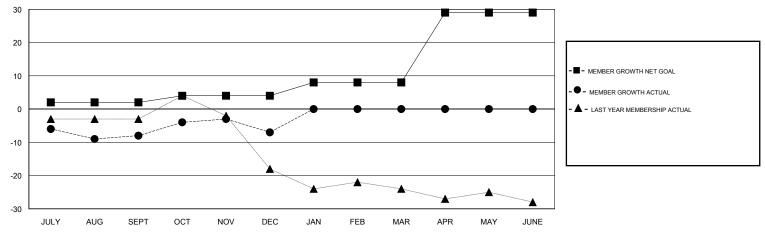

## GOALS AND ACTUAL MEMBERS CUMULATIVE

| DROPPED CLUBS: 0  DROPPED MEMBERS |    | 12 CLUBS OF 26 ADDED 1 OR MORE<br>NEW MEMBERS | GENDER DISTRIBUTION  MALE 422 (68.51%)  FEMALE 194 (31.49%)  Women Percentage Fiscal Year Goal: 40% |     |
|-----------------------------------|----|-----------------------------------------------|-----------------------------------------------------------------------------------------------------|-----|
| DECEASED                          | 9  | CLICK HERE FOR CUMULATIVE                     | TOTAL FAMILY UNIT MEMBERS                                                                           | 198 |
| CLUB CANCELLED                    | 0  | MEMBERSHIP DATA                               |                                                                                                     | 100 |
| OTHER                             | 23 |                                               | FAMILY MEMBERS PAYING HALF DUES                                                                     | 100 |
| TOTAL                             | 32 |                                               |                                                                                                     |     |