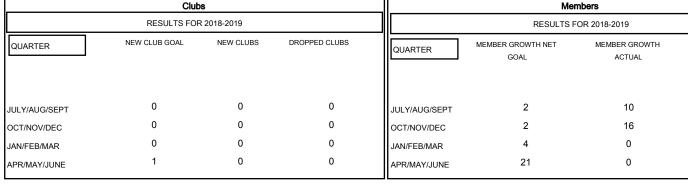

## MONTHLY MEMBERSHIP PROGRESS REPORT

District 28 T

Results as of: 12/31/2018

DROPPED

MEMBERS ACTUAL (including transfers)

17

15

0

0

## GMT: WILLIAM PHILLIPI LOCATION UTAH GMT CA Clubs Members



## GOALS AND ACTUAL NEW CLUBS CUMULATIVE



## GOALS AND ACTUAL MEMBERS CUMULATIVE



| DROPPED CLUBS: 0  DROPPED MEMBERS |    | 12 CLUBS OF 26 ADDED 1 OR MORE<br>NEW MEMBERS | GENDER DISTRIBUTION  MALE 422 (68.51%)  FEMALE 194 (31.49%)  Women Percentage Fiscal Year Goal: 40% |     |
|-----------------------------------|----|-----------------------------------------------|-----------------------------------------------------------------------------------------------------|-----|
| DECEASED                          | 9  | CLICK HERE FOR CUMULATIVE                     | TOTAL FAMILY UNIT MEMBERS                                                                           | 198 |
| CLUB CANCELLED                    | 0  | MEMBERSHIP DATA                               |